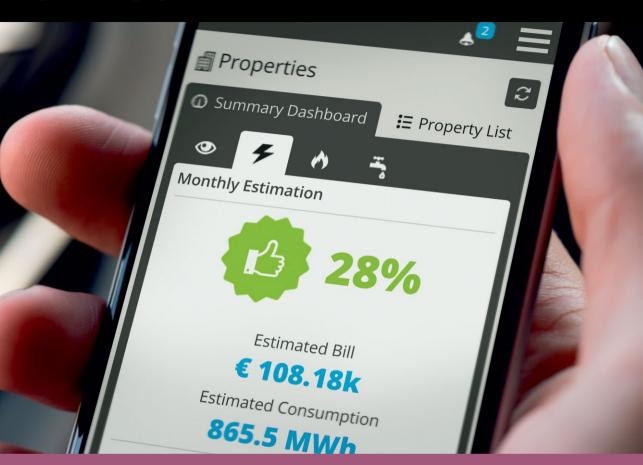

## In dtwise we know how to make heavy data meaningful.

WiseWatch™ is a powerful tool and a virtual power panel, offering a bird's eye view on the whole range of your data.

It observes the whole landscape 24/7, focusing on visualization of electricity, water and gas data, consumption and bill estimation, property benchmarking and ranking, via an integrated power panel that offers the full service pack.

## dtwise

Designed to provide an overview to any user, it monitors your whole operational and organizational behavior, like a valuable utility tracker and an integrated energy consultant for your premises.