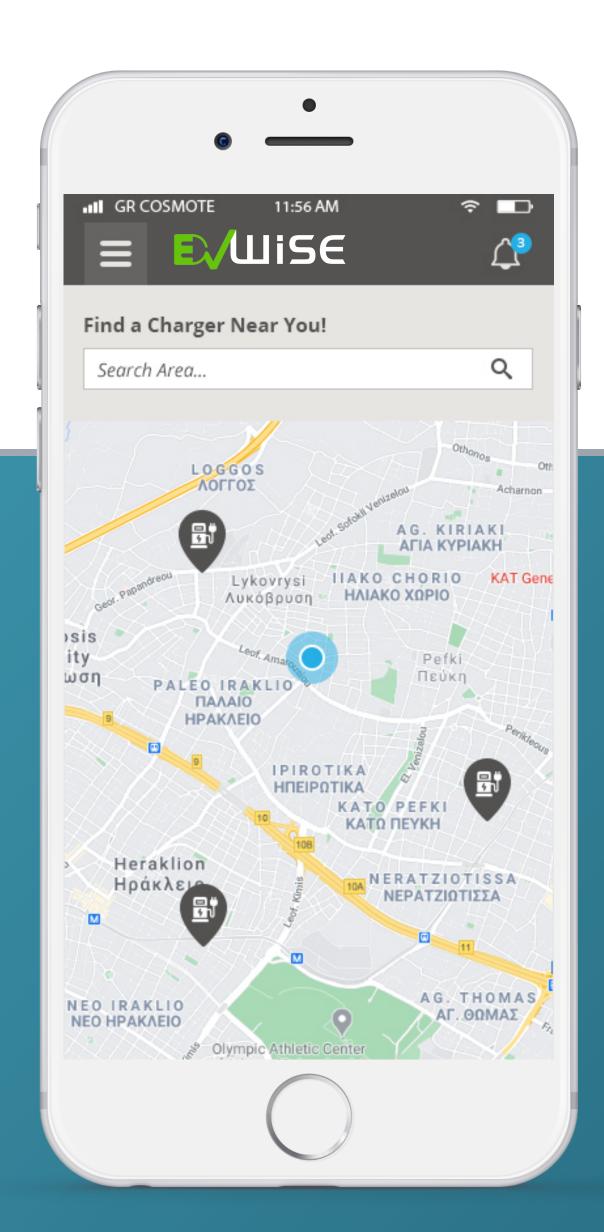

## Mobile Application (1/2)

#### The Optimal Drivers' Solution

Considering the ever-increasing EV drivers' needs
EVWISE offers the flexible mobile app through which
the latter carfœrtlessly manage their vehicles charging.