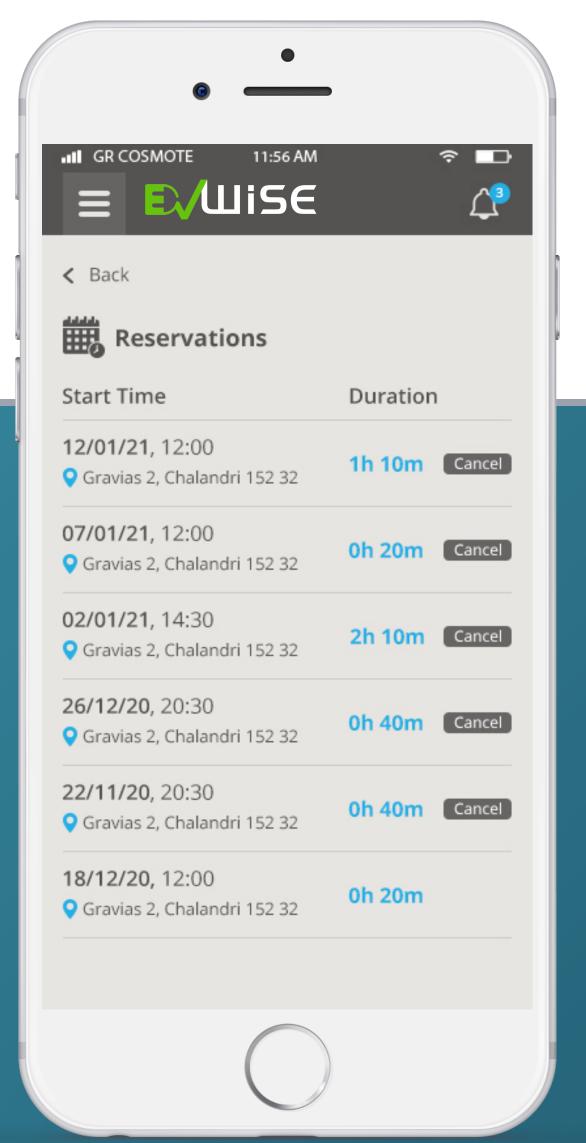

## Mobile Application (2/2)

#### Holistic Experience

Through the mobile app EV drivers have the following potential:

Browse through an extremely user-friendly UI

Schedule charging appointments & make payment

Access to account data (payments, invoicing)

Make use of additional features offered by the CPO