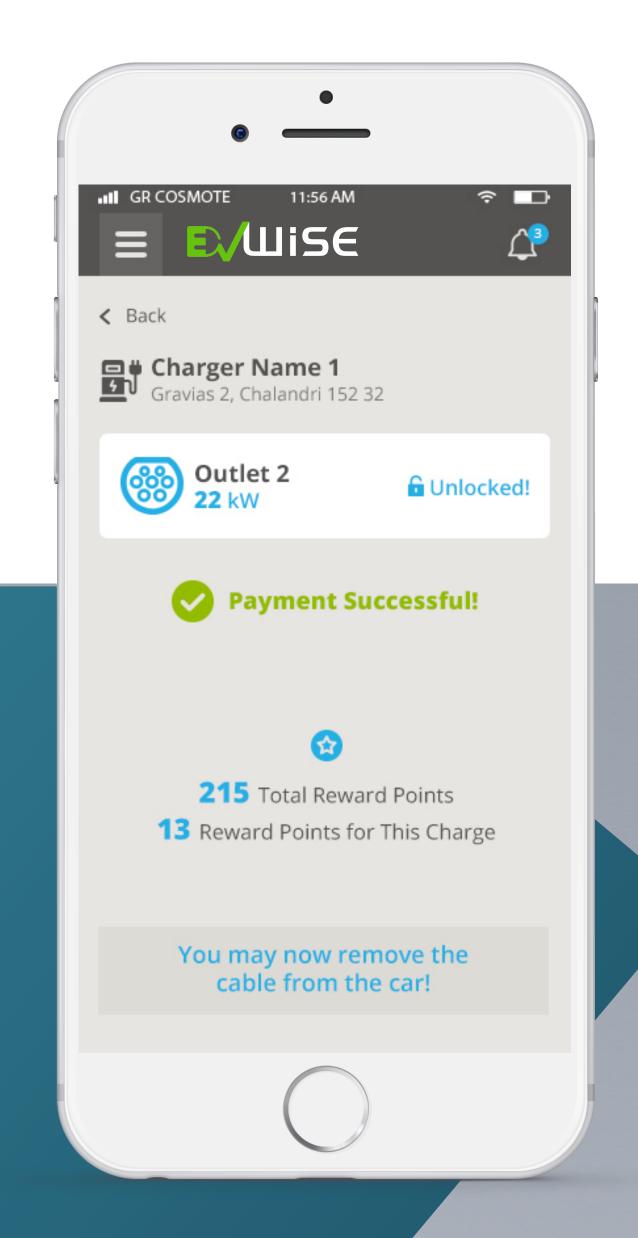

## Mobile Application (1/2)

#### The Optimal Drivers' Solution

Considering the ever-increasing EV drivers' needs
EVWISE offers the flexible mobile app through which
the latter carfœrtlessly manage their vehicles charging.

## Mobile Application (2/2)

#### Holistic Experience

Through the mobile app EV drivers have the following potential:

Browse through an extremely user-friendly UI

Schedule charging appointments & make payment

Access to account data (payments, invoicing)

Make use of additional features offered by the CPO